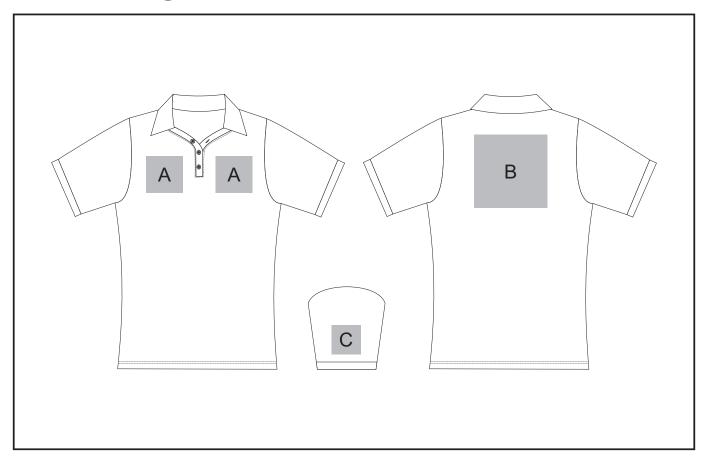

### **Position A**

- 1. Embroidery (EMB) 9 colours Size: 100mm diameter
- 2. Screen Print (SA) 1 colours Size: 100mm wide x 80mm high
- 3. Digital Transfer Clothing (DTC) Full colour Size: 100mm wide x 100mm high

### **Position C**

- 1. Embroidery (EMB) 9 colours Size: 80mm diameter
- 2. Screen Print (SA) 1 colours Size: 60mm wide x 60mm high
- 3. Digital Transfer Clothing (DTC) Full colour Size: 80mm wide x 80mm high

### **Position B**

- 1. Embroidery (EMB) 9 colours Size: 200mm wide x 200mm high
- 2. Screen Print (SA) 1 colours Size: 260mm wide x 200mm high
- 3. Digital Transfer Clothing (DTC) Full colour Size: 290mm wide x 200mm high